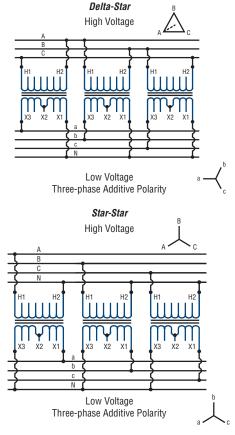

# TRANSFORMER CONNECTIONS

#### **Series Connections of Low-Voltage Windings**

Three-phase Subtractive Polarity

Note: For subtractive polarity the H1 and the X1 bushings are directly opposite each other.