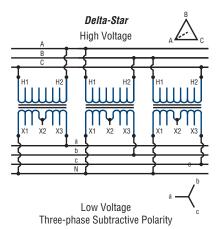

# TRANSFORMER CONNECTIONS

#### **Series Connections of Low-Voltage Windings**

Three-phase Subtractive Polarity

Note: For subtractive polarity the H1 and the X1 bushings are directly opposite each other.