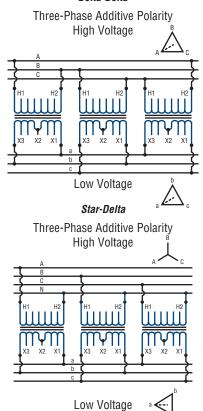

# TRANSFORMER CONNECTIONS

### **Series Connections of Low-Voltage Windings**

Note: For additive polarity the H1 and the X1 bushings are diagonally opposite each other.