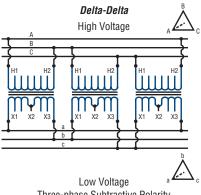

### TRANSFORMER CONNECTIONS

### **Series Connections of Low-Voltage Windings**

#### Delta-Delta

*Note:* Single-phase transformers should be thoroughly checked for impedance, polarity, and voltage ratio before installation.