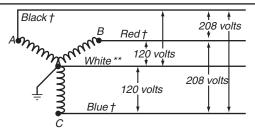

## COMMON ELECTRICAL DISTRIBUTION SYSTEMS

120/208 Volt Three-Phase Four-Wire System (WYE Connected)

- + A phase ungrounded conductor colored Black.
- + B phase ungrounded conductor colored Red.
- + C phase ungrounded conductor colored Blue.
- \*\* Grounded neutral conductor colored White or Gray.

\*\* Grounded conductors are required to be white or gray or three white stripes. See NEC 200.6A.

- \* B phase of high leg delta must be Orange or tagged.
- † Ungrounded conductor colors may be other than shown; see local ordinances or specifications.