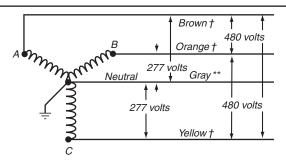

## 277/480 Volt Three-Phase Four-Wire System (WYE Connected)

- + A phase ungrounded conductor colored Brown.
- + B phase ungrounded conductor colored Orange.
- + C phase ungrounded conductor colored Yellow.
- \*\* Grounded neutral conductor colored Gray.

\*\* Grounded conductors are required to be white or gray or three white stripes. See NEC 200.6A.

- \* B phase of high leg delta must be Orange or tagged.
- † Ungrounded conductor colors may be other than shown; see local ordinances or specifications.